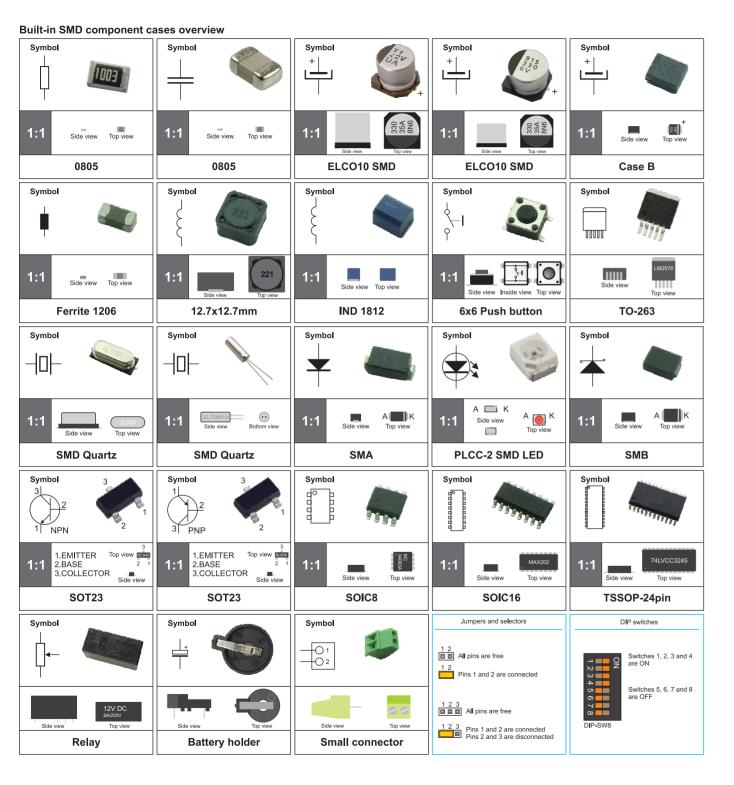

## PICPLC16 V6™

**Electrical schematic** 

This document provides a complete electrical schematic of the PICPLC16 v6 development system. Such device has been designed carefully and due attention has been paid to choosing components thereof. This is why the most important parts of the system are manufactured in SMD (Surface Mounting Device) technology. Besides, the components are mounted by machines of the last generation using lead-free alloy for soldering. What we have now as a result is a high quality and reliable product that meets the world's highest standards being applied in electronics industry and environmental protection.