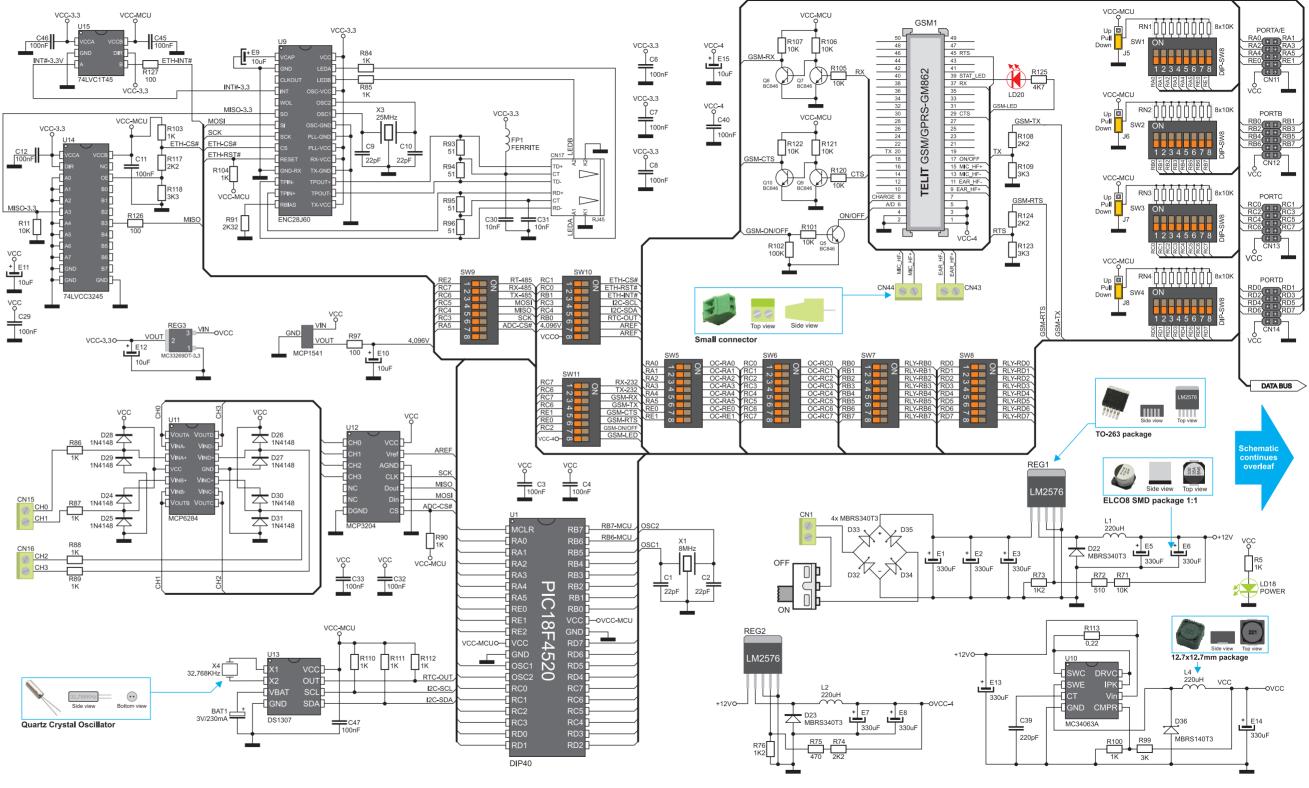

## PICPLC16 V6™

**Electrical schematic** 

This document provides a complete electrical schematic of the PICPLC16 v6 development system. Such device has been designed carefully and due attention has been paid to choosing components thereof. This is why the most important parts of the system are manufactured in SMD (Surface Mounting Device) technology. Besides, the components are mounted by machines of the last generation using lead-free alloy for soldering. What we have now as a result is a high quality and reliable product that meets the world's highest standards being applied in electronics industry and environmental protection.