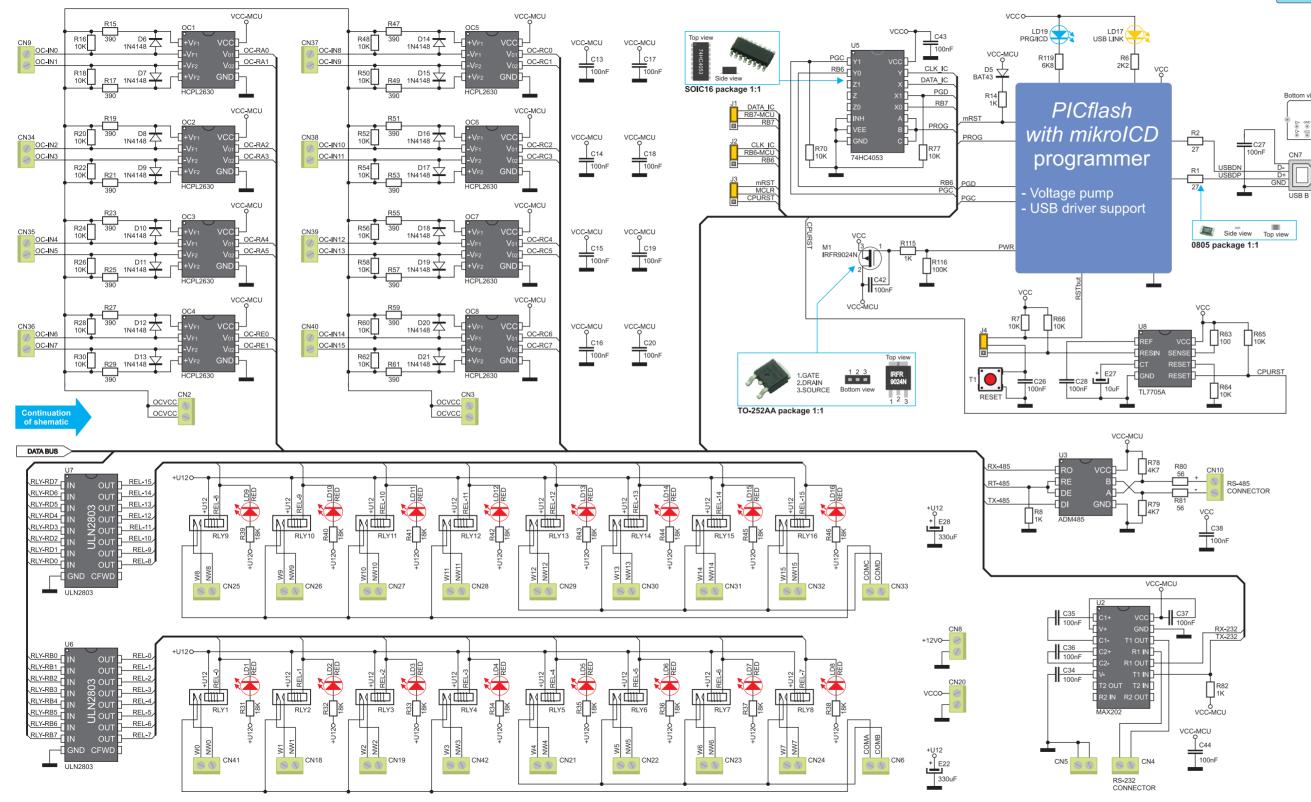

## PICPLC16 V6™

**Electrical schematic** 

This document provides a complete electrical schematic of the PICPLC16 v6 development system. Such device has been designed carefully and due attention has been paid to choosing components thereof. This is why the most important parts of the system are manufactured in SMD (Surface Mounting Device) technology. Besides, the components are mounted by machines of the last generation using lead-free alloy for soldering. What we have now as a result is a high quality and reliable product that meets the world's highest standards being applied in electronics industry and environmental protection.