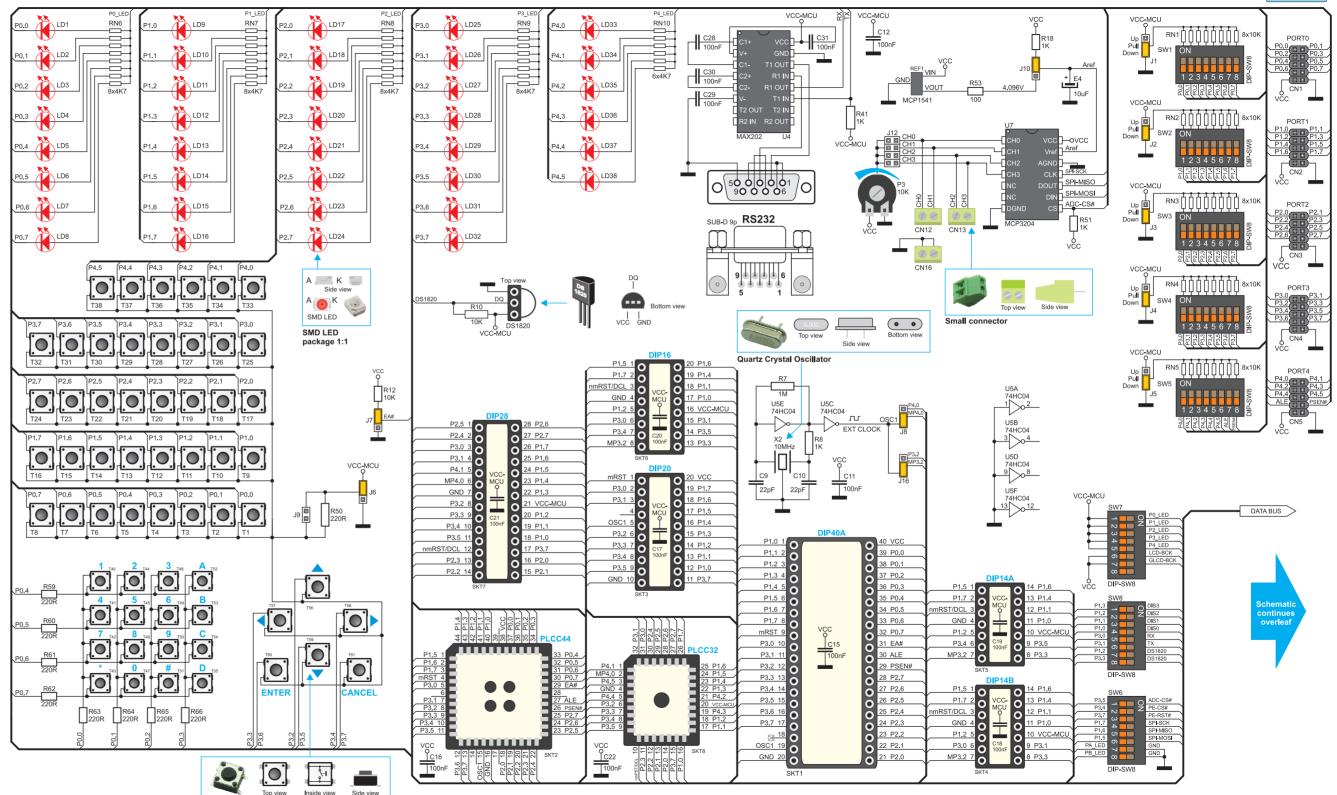

**Easy8051v6**<sup>®</sup>

This document provides a complete electrical schematic of the Easy8051 v6 development system. Such device has been designed carefully and due attention has been paid to choosing components thereof. This is why the most important parts of the system are manufactured in SMD (Surface Mounting Device) technology. Besides, the components are mounted by machines of the last generation using lead-free alloy for soldering. What we have now as a result is a high quality and reliable product that meets the world's highest standards being applied in electronics industry and environmental protection.

## **Electrical schematic**

## **MikroElektronika**

SOFTWARE AND HARDWARE SOLUTIONS FOR EMBEDDED WORLD ... making it simple

## Overview of built-in SMD component cases







6x6 PUSH BUTTON package 1:1

Page 1/2

If you want to learn more about our products, please visit our website: www.mikroe.com

If you are experiencing some problems with any of our products or just need additional information, please contact our technical support: www.mikroe.com/en/support