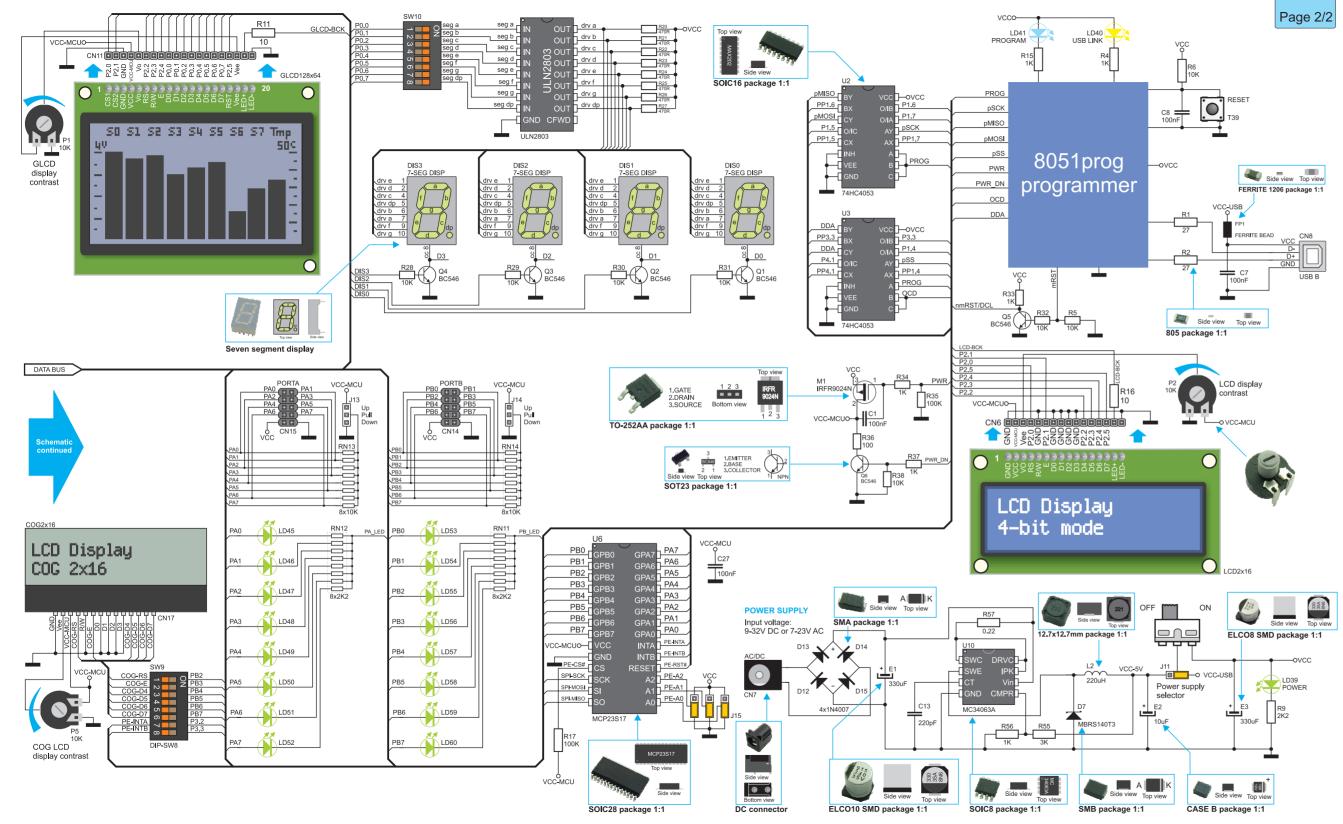

MikroElektronika assumes no responsibility or liability for any errors or inaccuracies that may appear in the present document. Specification and information contained in the present schematic are subject to change at any time without notice.

## **Easy8051v6**<sup>®</sup>

This document provides a complete electrical schematic of the Easy8051 v6 development system. Such device has been designed carefully and due attention has been paid to choosing components thereof. This is why the most important parts of the system are manufactured in SMD (Surface Mounting Device) technology. Besides, the components are mounted by machines of the last generation using lead-free alloy for soldering. What we have now as a result is a high quality and reliable product that meets the world's highest stand