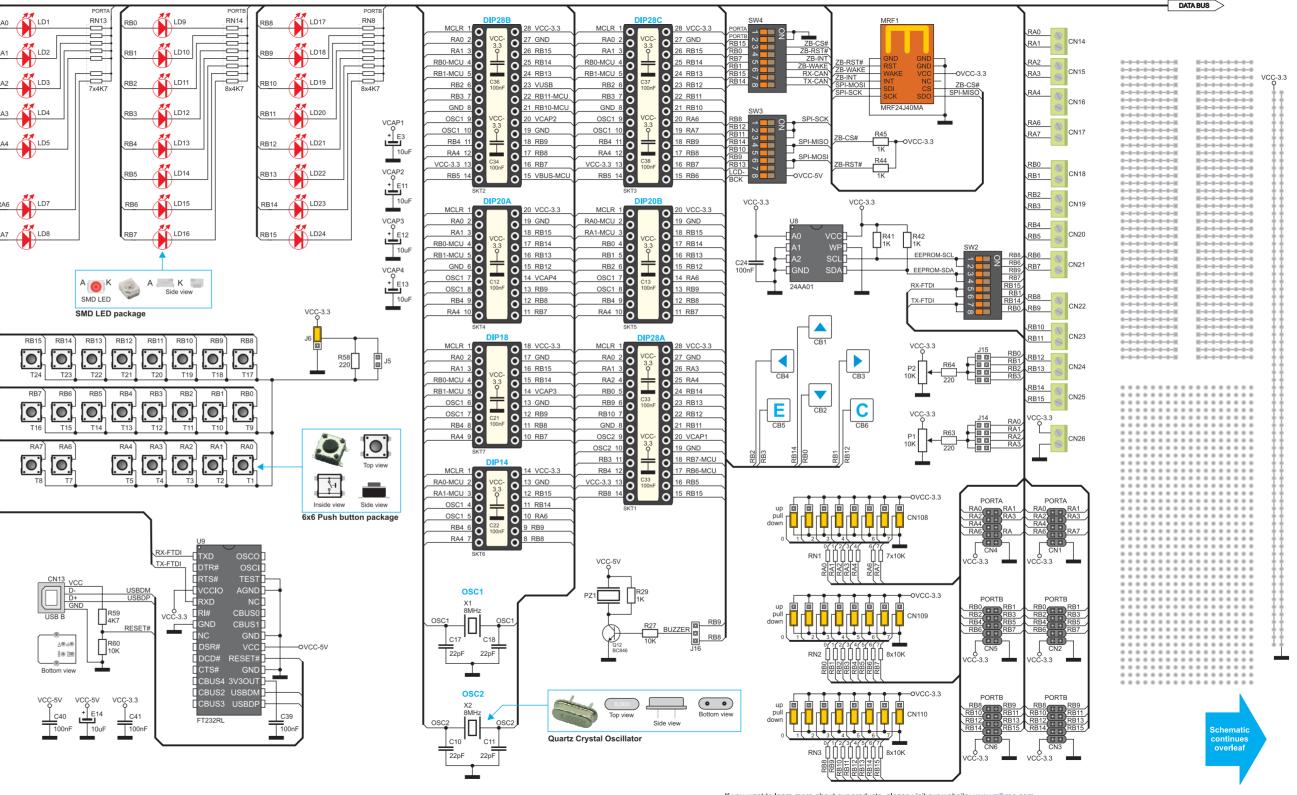

## Easy24-33 v6

**Electrical schematic** 

This document provides a complete electrical schematic of the Easy24-33 v6 development system. Such device has been designed carefully and due attention has been paid to choosing components thereof. This is why the most important parts of the system are manufactured in SMD (Surface Mounting Device) technology. Besides, the components are mounted by machines of the last generation using lead-free alloy for soldering. What we have now as a result is a high quality and reliable product that meets the world's highest standards being applied in electronics industry and environmental protection.