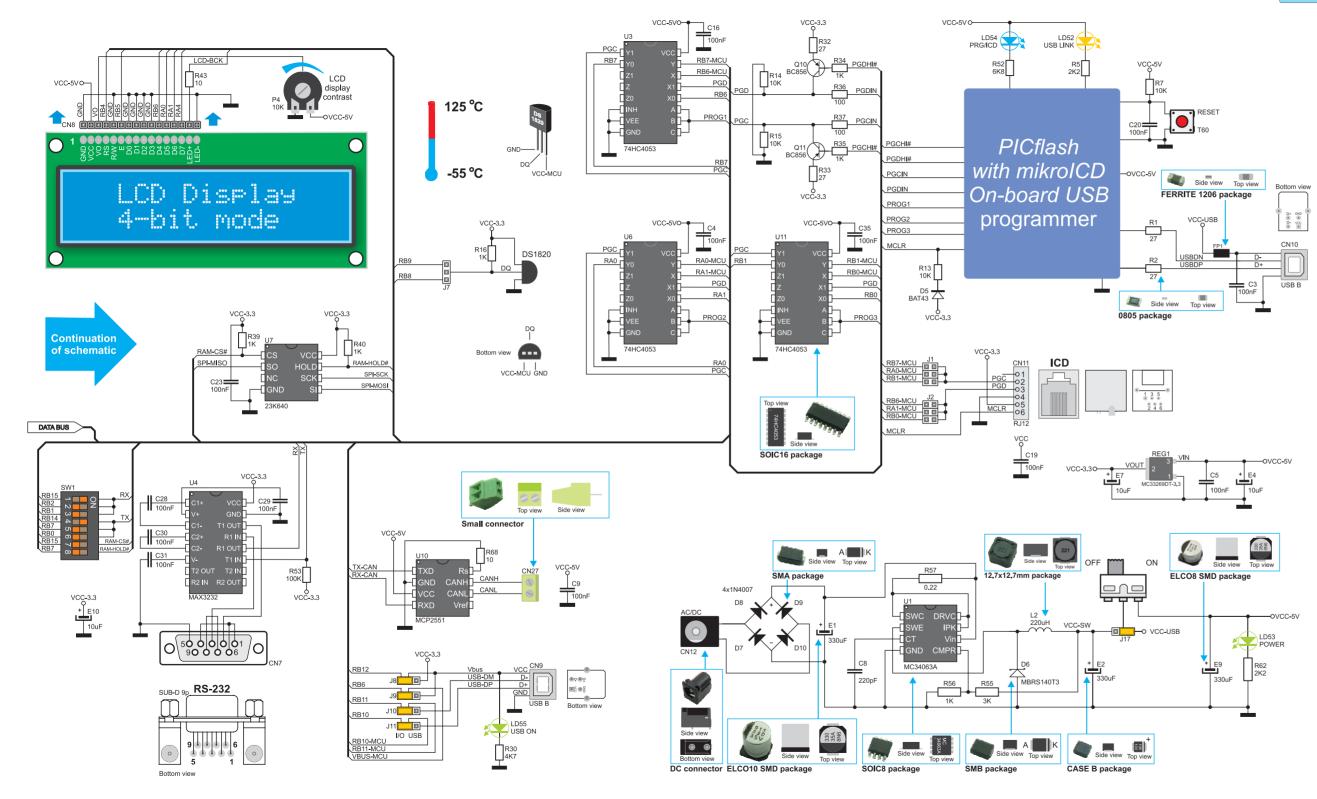

## Easy24-33 v6

**Electrical schematic** 

This document provides a complete electrical schematic of the Easy24-33 v6 development system. Such device has been designed carefully and due attention has been paid to choosing components thereof. This is why the most important parts of the system are manufactured in SMD (Surface Mounting Device) technology. Besides, the components are mounted by machines of the last generation using lead-free alloy for soldering. What we have now as a result is a high quality and reliable product that meets the world's highest standards being applied in electronics industry and environmental protection.