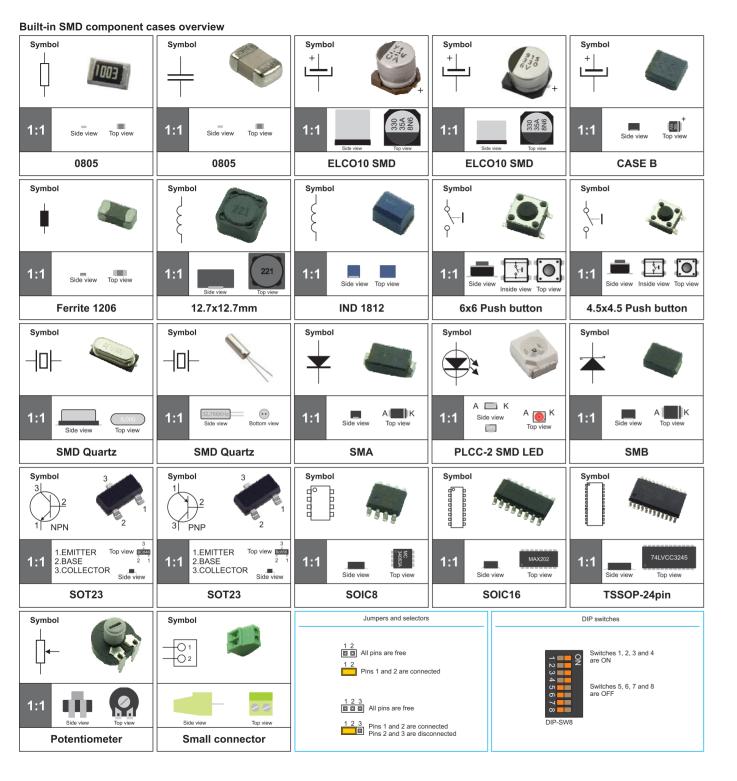

## Easy24-33 v6

**Electrical schematic** 

This document provides a complete electrical schematic of the Easy24-33 v6 development system. Such device has been designed carefully and due attention has been paid to choosing components thereof. This is why the most important parts of the system are manufactured in SMD (Surface Mounting Device) technology. Besides, the components are mounted by machines of the last generation using lead-free alloy for soldering. What we have now as a result is a high quality and reliable product that meets the world's highest standards being applied in electronics industry and environmental protection.